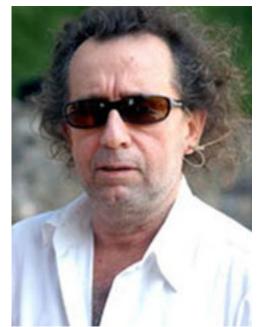

## Mario Cravo Neto (1947-2009)

Written by Atarde on Line

## Photographer Mario Cravo Neto dies

The body of the Bahia-born photographer, Mario Cravo Neto, was cremated in the morning of Monday, August 10, 2009, at the Garden Cemetery Saudade in the neighborhood of Brotas. The ceremony was attended by friends, family, and fellow visual artists who came to bid a last farewell to the renowned artist.

Deeply upset, his family did not wish to talk to the press about the death of the photographer,

Written by Atarde on Line

who passed away of skin cancer on Sunday afternoon, August 9, at the age of 62. He was hospitalized after his condition worsened, about two weeks before he died at the Hospital of the Alliance.

Son of the sculptor Mario Cravo Junior, Mario Cravo Neto was born in Salvador on April 20, 1947. His career as a photographer began at an early age, when he was 17. In addition to recognition in Brazil for the importance of his work, the photographer took part in exhibitions in various countries around the world.