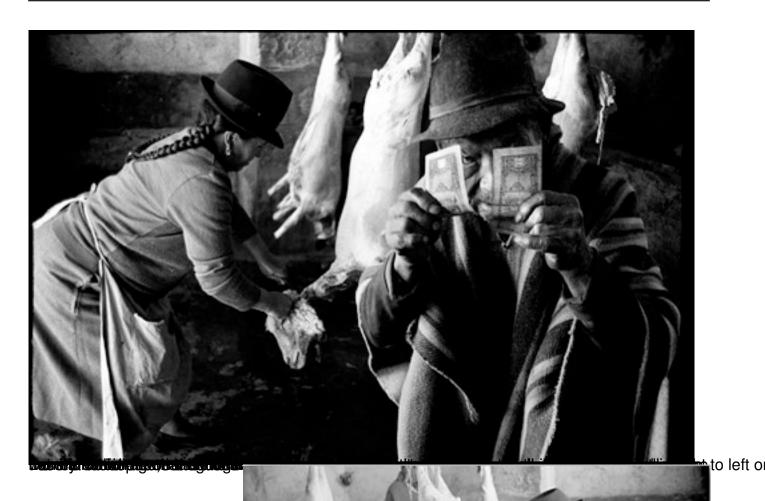

After all we could compare that which we saw with that which we photographed and knew that

they were identical. Or at least we thought that they were.