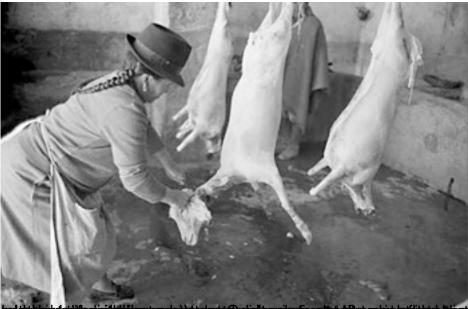

After all we could compare that which we saw with that which we photographed and knew that

they were identical. Or at least we thought that they were.