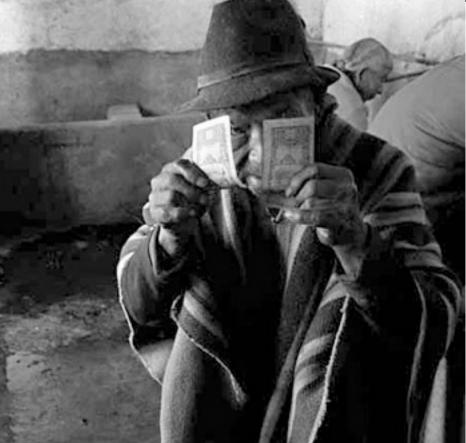

After all we could compare that which we saw with that which we photographed and knew that

they were identical. Or at least we thought that they were.